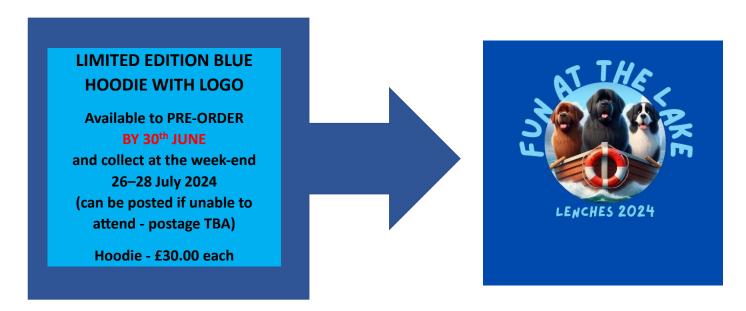

## Water Trials and Fun Weekend 26<sup>th</sup> to 28<sup>th</sup> July 2024

## **Hoodie Order Form**

Complete the order form below & return to Linn Kleinman treasurer@thenewfoundlandclub.co.uk

| 3 ways to pay: Cheque payable to The Newfoundland Club; Bank transfer to The Newfoundland Club, Sorting code: 30-91-18, Account no: 04000053; PayPal to sales@thenewfoundlandclub.co.uk (please use friends & family to save the club charges). For more information contact Linn on 07967 802662. |                                                                       |
|----------------------------------------------------------------------------------------------------------------------------------------------------------------------------------------------------------------------------------------------------------------------------------------------------|-----------------------------------------------------------------------|
| l wo                                                                                                                                                                                                                                                                                               | uld like to order hoodie(s) (please indicate quantity in box)         |
| SIZES                                                                                                                                                                                                                                                                                              | S: Small Medium Large XL XXL                                          |
| Payn                                                                                                                                                                                                                                                                                               | nent by cheque Paypal Bank transfer TOTAL £                           |
| Nam                                                                                                                                                                                                                                                                                                | e:                                                                    |
| Addı                                                                                                                                                                                                                                                                                               | ress:                                                                 |
| •••••                                                                                                                                                                                                                                                                                              |                                                                       |
| Post                                                                                                                                                                                                                                                                                               | code:                                                                 |
| Phor                                                                                                                                                                                                                                                                                               | ne No:                                                                |
| Ema                                                                                                                                                                                                                                                                                                | il:                                                                   |
| Plea                                                                                                                                                                                                                                                                                               | se send cheques to: Linn Kleinman, 41 Fountain Road, Bridge of Allan, |